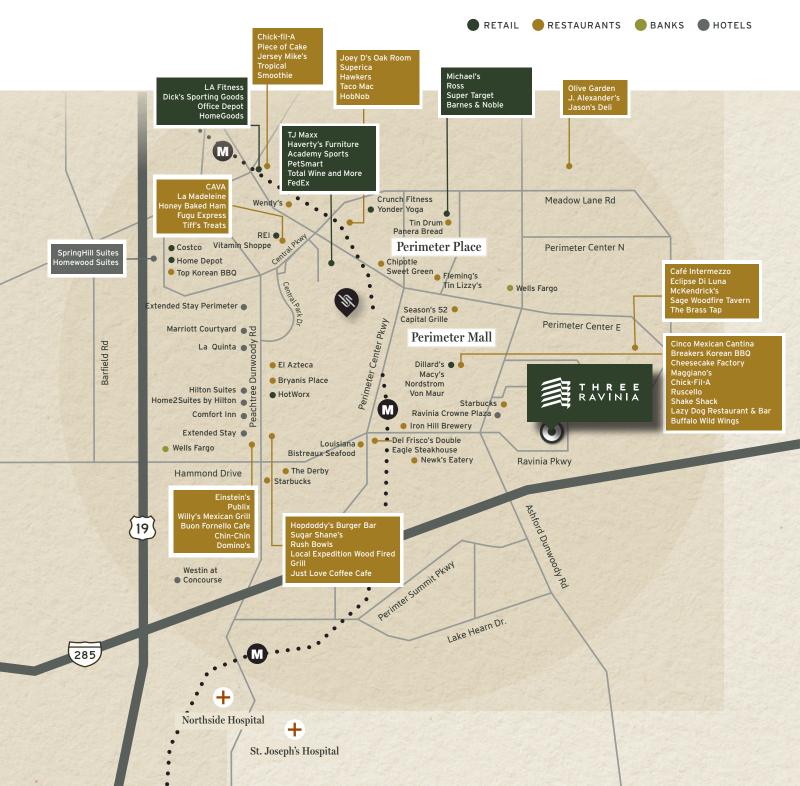

for morning yoga and power hour picnics

#### The Overlook

A relaxing area overlooking the pond with communal table seating and lounging adirondacks for 7

#### ADDITIONAL ON-SITE AMENITIES

Over 2 miles of trails for biking or running

#### The Pergola

An Elevated landing, overlooking the pond, seats 9

The Pavilion Reserve this flat landing for private events, up to 40 guests

#### The Streamside

A perfect place to work or converse, seats 13

65 person conference center with state of the art AV services

Car wash & dry cleaning service

### Free Premium Parking





Free Covered Parking



Electric Car Charging Stations



Covered Access to the Building

### 4.0 / 1,000

450 New parking spaces were added in 2018, increasing the parking ratio to 4.0/1,000 SF

### Redefining Amenities





### Crown Plaza Ravinia

## *Transforming* 285 & 400









#### Nicole Goldsmith

Senior Vice President +1 404 923 1254 nicole.goldsmith@cbre.com

#### Kyle Kenyon

Senior Vice President + 1 404 923 1287 kyle.kenyon@cbre.com

#### Chris Port

Executive Vice President + 1 404 504 5964 chris.port@cbre.com

#### CBRE, INC.

+1 404 504 7900 cbre.com/atlanta

© 2024 CBRE, Inc. All rights reserved. This information has been obtained from sources believed reliable, but has not been verified for accuracy or completeness. You should conduct a careful, independent investigation of the property and verify all information. Any reliance on this information is solely at your own risk. CBRE and the CBRE logo are service marks of CBRE, Inc. All other marks displayed on this document are the propert