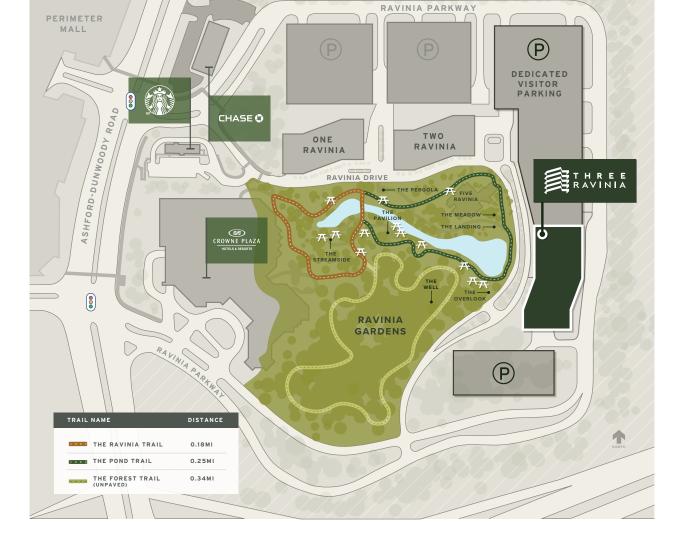

#### **POINTS OF INTEREST:**

The Landing A small dock off the pond

#### The Meadow

An inviting grassland area perfect for morning yoga and power hour picnics

#### The Overlook

A relaxing area overlooking the pond with communal table seating and lounging adirondacks for 7

#### ADDITIONAL ON-SITE AMENITIES

Over 2 miles of trails for biking or running

#### The Pergola

An Elevated landing, overlooking the pond, seats 9

The Pavilion Reserve this flat landing for private events, up to 40 guests

#### The Streamside

A perfect place to work or converse, seats 13

65 person conference center with state of the art AV services

Car wash & dry cleaning service