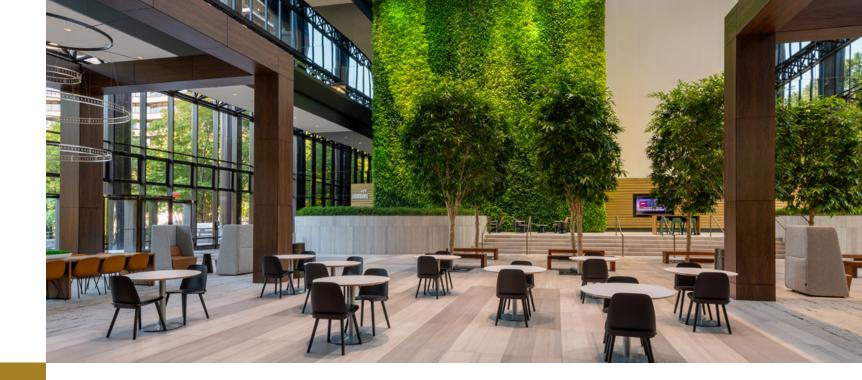

### Elevated Renovations

Extensive renovations of the property include the creation of a magnificent lobby that features an inspiring four-story living wall. Three Ravinia is modern sophistication at its best.

Largest living wall in the Southeast

FUEL cafe located in the lobby offers tenants healthy and affordable grab and go options, with everyday specials, a salad bar, and the option to order from a touch screen or their mobile app

\$21.7M R E N O V A T I O N S

Fully Staffed Coffee Bar Off the Lobby - grab a pick-me-up with ease

Elevated Lobby built for collaboration with hospitality in mind that serves as an extension of your workspace