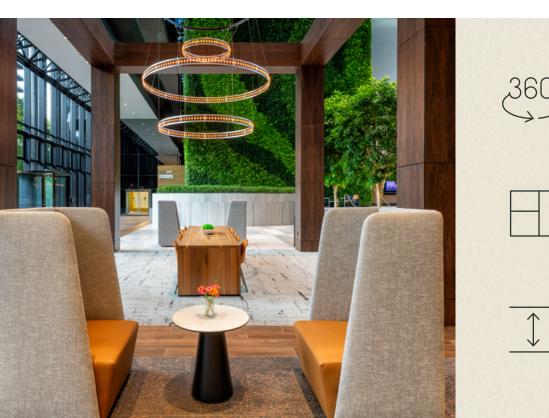

### Elevated Renovations

Extensive renovations of the property include the creation of a magnificent lobby that features an inspiring four-story living wall. Three Ravinia is modern sophistication at its best.

Largest living wall in the Southeast

FUEL cafe located in the lobby offers tenants healthy and affordable grab and go options, with everyday specials, a salad bar, and the option to order from a touch screen or their mobile app

\$21.7M R E N O V A T I O N S

Fully Staffed Coffee Bar Off the Lobby - grab a pick-me-up with ease

Elevated Lobby built for collaboration with hospitality in mind that serves as an extension of your workspace