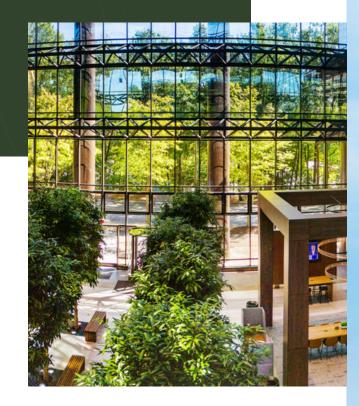

### Take Advantage

Three Ravinia is an iconic corporate destination towering above Atlanta's vibrant Central Perimeter commercial district. Three Ravinia is the tallest office building in Atlanta outside Downtown, Midtown and Buckhead offering efficient floor plates, unobstructed 360 degree views and striking architecture making Three Ravinia one of the most recognizable buildings in the city.

#### CURRENT AVAILABILITIES

Suite 1950 - 3,969 RSF

Suite 1790 - 2,764 RSF

Full Floor Suite 800 - 26,194 RSF

Suite 550 - 8,738 RSF

Suite 475 - 11,050 RSF

360° Skyline Views

Efficient Floor Plates