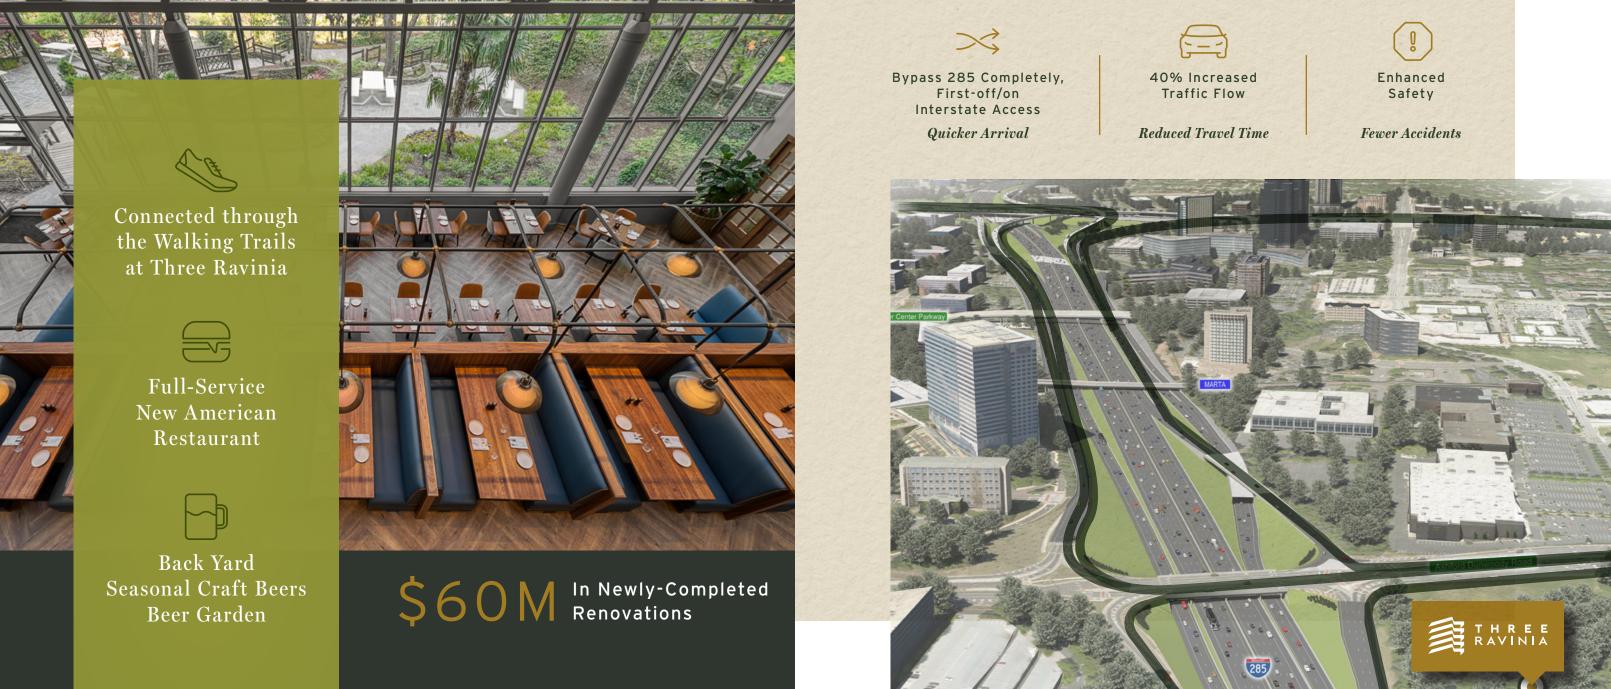

A relaxing area overlooking the pond with communal table seating and lounging adirondacks for 7

#### ADDITIONAL ON-SITE AMENITIES

Over 2 miles of trails for biking or running

#### The Pergola

An Elevated landing, overlooking the pond, seats 9

The Pavilion Reserve this flat landing for private events, up to 40 guests

#### The Streamside

A perfect place to work or converse, seats 13

65 person conference center with state of the art AV services

Car wash & dry cleaning service

### Free Premium Parking





Free Covered Parking



Electric Car Charging Stations



Covered Access to the Building

### 4.0 / 1,000

450 New parking spaces were added in 2018, increasing the parking ratio to 4.0/1,000 SF

### Redefining Amenities





### Crown Plaza Ravinia

## *Transforming* 285 & 400









#### Nicole Goldsmith

Senior Vice President +1 404 923 1254 nicole.goldsmith@cbre.com

#### Kyle Kenyon

Senior Vice President + 1 404 923 1287 kyle.kenyon@cbre.com

#### Chris Port

Executive Vice President + 1 404 504 5964 chris.port@cbre.com

#### CBRE, INC.

+1 404 504 7900 cbre.com/atlanta

© 2024 CBRE, Inc. All rights reserved. This information has been obtained from sources believed reliable, but has not been verified for accuracy or completeness. You should conduct a careful, independent investigation of the property and verify all information. Any reliance on this information is solely at your own risk. CBRE and the CBRE logo are service marks of CBRE, Inc. All other marks displayed on this document are the property of their respective owners, and the use of such logos do