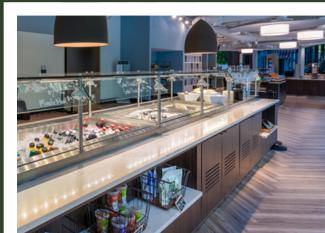

Largest living wall in the Southeast

FUEL cafe located in the lobby offers tenants healthy and affordable grab and go options, with everyday specials, a salad bar, and the option to order from a touch screen or their mobile app